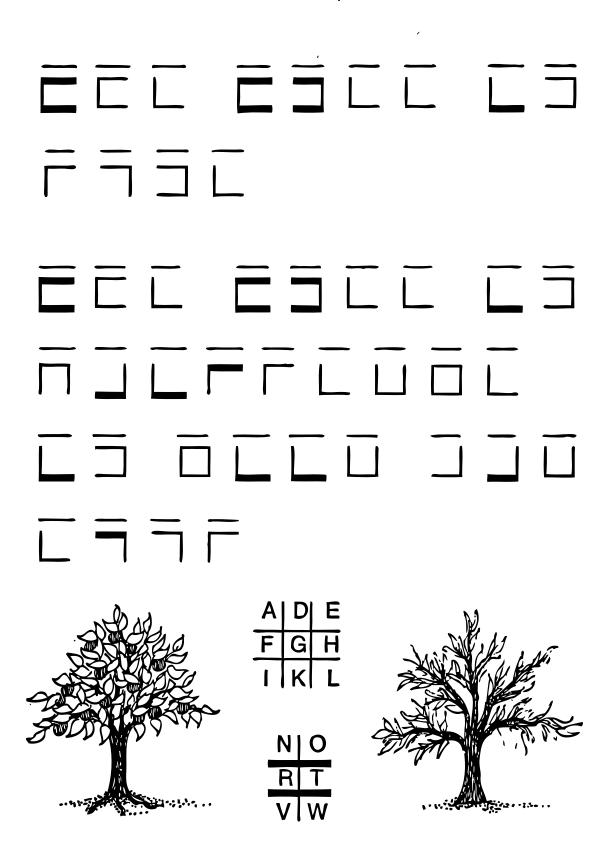

## The Garden of Eden

Use the code to find the names of two special trees in the Garden of Eden.

Which tree did God tell Adam and Eve not to eat from?